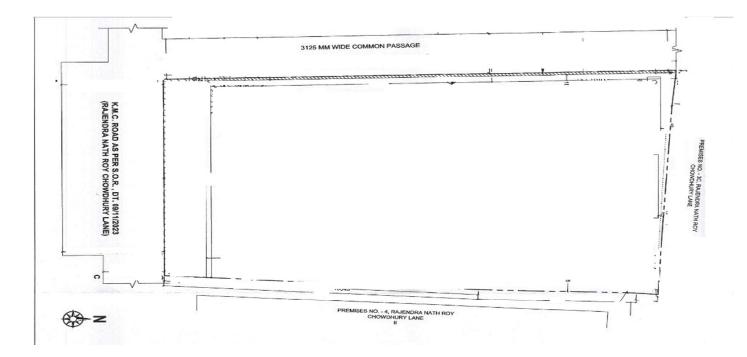

## **TO WHOME IT MAY CONCERN**

Location plan for the land on which development of our proposed project "GRIHO KUNJ" laying and situated at Premises No. 3, Rajendra Nath Roy Chowdhury Lane, Kolkata – 700036, P.O. Baranagar, P.S. Cossipore, under Kolkata Municipal Corporation, under Asseessee No. 110011700032. Borough No. 1, Ward No. 1. District - Kolkata, within Jurisdiction of Additional District Sub Registration Office Cossipore Dum Dum, North 24-Parganas, is shown below,